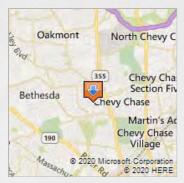

#### Where

GIANT FOODS PARKING LOT 7142 Arlington Rd, Bethesda, MD 20814 Capital Crescent Trail Entrance Bethesda,, MD 20814

**Driving Directions** 