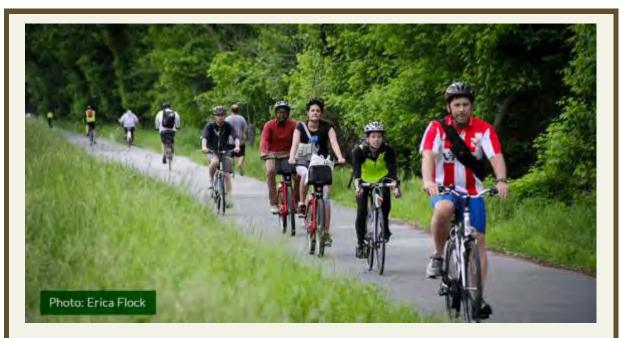

### **Bike Route Summary:**

Gorgeous, paved bicycle trail. Downhill! Wonderful along the river! **MEET between 10-10:30 at <u>Bethesda Giant Foods Lot</u> [7142 Arlington <b>Rd, Bethesda, MD 20814**] Upon reach the Mall, **Bike Tour sightsee past** Lincoln, MLK, FDR, WWII, US Capitol. **Lunch Picnic** style together under trees at Capitol. (bring your drinks & lunch and cell phone in small backpack). **Categories** Two groups - a.) faster young adults b.) slower parents and kids.

### Peace Road 2020

Bike Route Summary: Gorgeous, paved bicycle trail. Downhill! Wonderful along the river! MEET between 10-10:30 at Bethesda Giant Foods Lot [7142 Arlington Rd, Bethesda, MD 20814 ] Upon reach the Mall, Bike Tour sightsee past Lincoln, MLK, FDR, WWII, US Capitol. Lunch Picnic style together under trees at Capitol. bring your drinks & lunch!